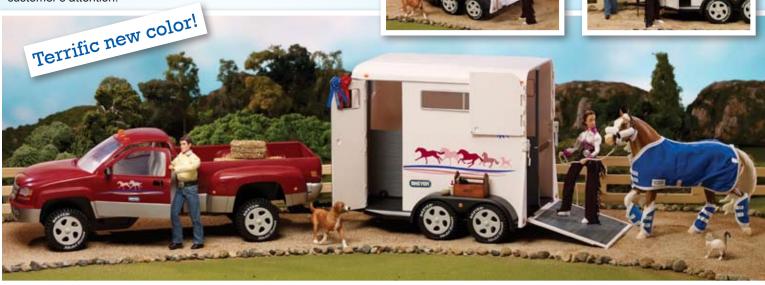

## 2614 Traditional® Series "Dually" Truck

An essential item for any Traditional horse purchase, the new truck is sharp and stylish in burgundy with silver trim, and it hitches to the matching two-horse tag-along trailer in a snap! Features rolling, rubber-like wheels and front wheels that turn with the steering wheel. Working parts include the hood, tailgate, hitch, and doors!

This trailer is the perfect addition to a "Dually" Truck purchase! Two Breyer® Traditional Series horses fit perfectly in this authentically detailed trailer, which is white with silver trim to match the dually truck. Real trailer features like stalls separated by a divider, padded rear chains, two back doors with Dutch openings, four working tires, a side door, textured opening ramp and a hitch will grab your customer's attention!