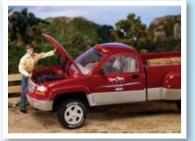

## 2614 Traditional® Series "Dually" Truck

An essential item for any Traditional horse purchase, the new truck is sharp and stylish in burgundy with silver trim, and it hitches to the matching two-horse tag-along trailer in a snap! Features rolling, rubber-like wheels and front wheels that turn with the steering wheel. Working parts include the hood, tailgate, hitch, and doors!