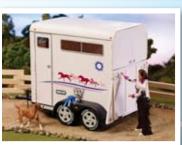

This trailer is the perfect addition to a "Dually" Truck purchase! Two Breyer® Traditional Series horses fit perfectly in this authentically detailed trailer, which is white with silver trim to match the dually truck. Real trailer features like stalls separated by a divider, padded rear chains, two back doors with Dutch openings, four working tires, a side door, textured opening ramp and a hitch will grab your customer's attention!