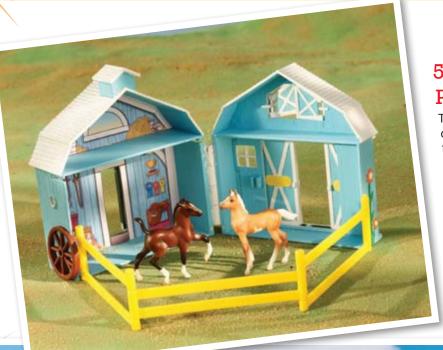

## 5932 Frolicking Foals Pocket Barn

The pocket barn is a great gift at a great price point! It comes with fencing, a palomino paint foal, and a bay foal. The barn is blue with a white roof and accents, and has hinged loft doors and sliding front doors. A fantastic starter set for youngsters just getting into Stablemates!