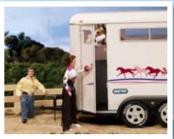

This trailer is the perfect addition to a "Dually" Truck purchase! Two Breyer® Traditional Series horses fit perfectly in this authentically detailed trailer, which is white with silver trim to match the dually truck. Real trailer features like stalls separated by a divider, padded rear chains, two back doors with Dutch openings, four working tires, a side door, textured opening ramp and a hitch will grab your customer's attention!