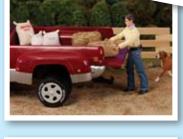

## 2614 Traditional® Series "Dually" Truck

An essential item for any Traditional horse purchase, the new truck is sharp and stylish in burgundy with silver trim, and it hitches to the matching two-horse tag-along trailer in a snap! Features rolling, rubber-like wheels and front wheels that turn with the steering wheel. Working parts include the hood, tailgate, hitch, and doors!